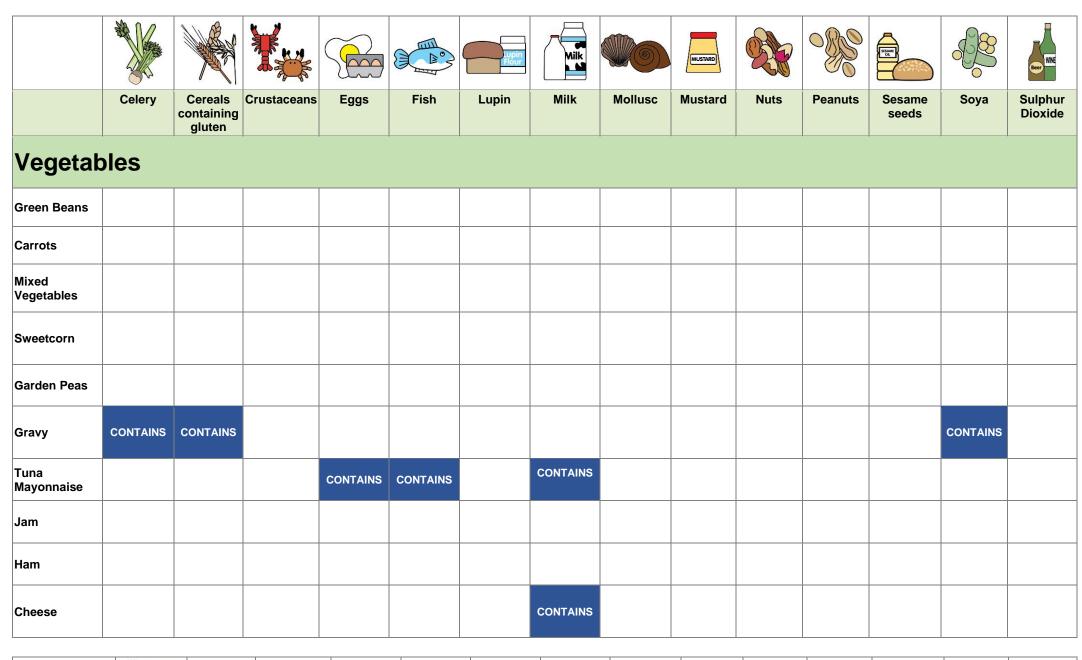

|                          | Celery | Cereals containing gluten | Crustaceans | Eggs     | Fish | Lupin | Milk     | Mollusc | Mustard | Nuts           | Peanuts | Sesame seeds | Soya     | Sulphur<br>Dioxide |
|--------------------------|--------|---------------------------|-------------|----------|------|-------|----------|---------|---------|----------------|---------|--------------|----------|--------------------|
| Dessert                  |        |                           |             |          |      |       |          |         |         |                |         |              |          |                    |
| Yohurt                   |        |                           |             |          |      |       | CONTAINS |         |         |                |         |              |          |                    |
| Strawberry<br>Shortbread |        | CONTAINS                  |             |          |      |       |          |         |         |                |         |              |          |                    |
| Chocolate<br>Brownie     |        | CONTAINS                  |             | CONTAINS |      |       |          |         |         |                |         |              |          |                    |
| Chocolate Sauce          |        |                           |             |          |      |       | CONTAINS |         |         |                |         |              |          |                    |
| Chocolate Eclair         |        | CONTAINS                  |             | CONTAINS |      |       | CONTAINS |         |         | May<br>Contain |         |              | CONTAINS |                    |
| Fruit                    |        |                           |             |          |      |       |          |         |         |                |         |              |          |                    |
| Cookies                  |        | CONTAINS                  |             |          |      |       |          |         |         |                |         |              |          |                    |
| Syrup Sponge             |        | CONTAINS                  |             | CONTAINS |      |       |          |         |         |                |         |              |          |                    |
| Ice Cream                |        |                           |             |          |      |       | CONTAINS |         |         |                |         |              |          |                    |
| Custard                  |        |                           |             |          |      |       | CONTAINS |         |         |                |         |              |          |                    |