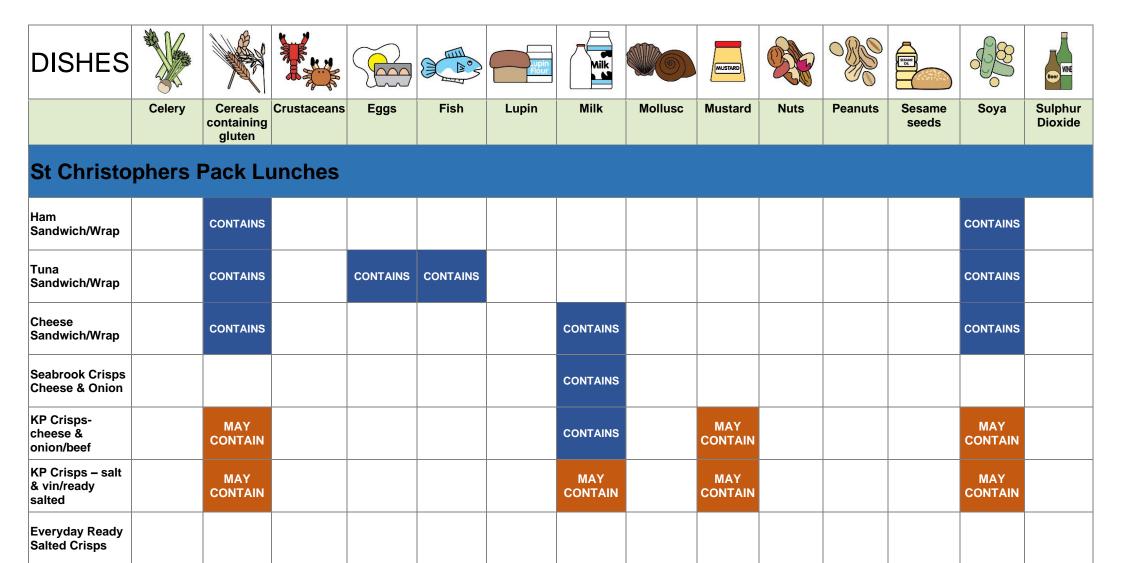

## DISHES AND THEIR ALLERGEN CONTENT – St Christopher Primary School - WEEK 3

| MAIN<br>DISHES           |        |                                 |             |          |          | Lupin<br>Flour | Milk     |         | MUSTARD |      |         | Hillian         |          | WNE                |
|--------------------------|--------|---------------------------------|-------------|----------|----------|----------------|----------|---------|---------|------|---------|-----------------|----------|--------------------|
|                          | Celery | Cereals<br>containing<br>gluten | Crustaceans | Eggs     | Fish     | Lupin          | Milk     | Mollusc | Mustard | Nuts | Peanuts | Sesame<br>seeds | Soya     | Sulphur<br>Dioxide |
| Sausage Roll             |        | CONTAINS                        |             |          |          |                | CONTAINS |         |         |      |         |                 | CONTAINS | CONTAINS           |
| Vegan Sausage<br>Roll    |        | CONTAINS                        |             |          |          |                |          |         |         |      |         |                 | CONTAINS |                    |
| Beef Meat Balls          |        |                                 |             |          |          |                |          |         |         |      |         |                 |          |                    |
| Tomato & Basil<br>Pasta  |        | CONTAINS                        |             |          |          |                |          |         |         |      |         |                 |          |                    |
| Beef Burger              |        | CONTAINS                        |             |          |          |                |          |         |         |      |         | MAY<br>CONTAIN  | CONTAINS | CONTAINS           |
| Chicken Burger           |        | CONTAINS                        |             |          |          |                |          |         |         |      |         | MAY<br>CONTAIN  |          |                    |
| Vegetable<br>Burger      |        | CONTAINS                        |             |          |          |                |          |         |         |      |         | MAY<br>CONTAIN  |          |                    |
| Roast Chicken            |        |                                 |             |          |          |                |          |         |         |      |         |                 |          |                    |
| Sage & Onion<br>Stuffing |        | CONTAINS                        |             |          |          |                |          |         |         |      |         |                 |          |                    |
| Quorn Roast              |        |                                 |             | CONTAINS |          |                | CONTAINS |         |         |      |         |                 |          |                    |
| Salmon Fishcake          |        | CONTAINS                        |             |          | CONTAINS |                |          |         |         |      |         |                 |          |                    |
| Mac 'n' Cheese           |        | CONTAINS                        |             |          |          |                | CONTAINS |         |         |      |         |                 |          |                    |

|                          | Celery | Cereals containing gluten | Crustaceans | Eggs     | Fish | Lupin | Milk     | Mollusc | Mustard | Nuts           | Peanuts | Sesame seeds | Soya     | Sulphur<br>Dioxide |
|--------------------------|--------|---------------------------|-------------|----------|------|-------|----------|---------|---------|----------------|---------|--------------|----------|--------------------|
| Dessert                  |        |                           |             |          |      |       |          |         |         |                |         |              |          |                    |
| Yohurt                   |        |                           |             |          |      |       | CONTAINS |         |         |                |         |              |          |                    |
| Strawberry<br>Shortbread |        | CONTAINS                  |             |          |      |       |          |         |         |                |         |              |          |                    |
| Chocolate<br>Brownie     |        | CONTAINS                  |             | CONTAINS |      |       |          |         |         |                |         |              |          |                    |
| Chocolate Sauce          |        |                           |             |          |      |       | CONTAINS |         |         |                |         |              |          |                    |
| Chocolate Eclair         |        | CONTAINS                  |             | CONTAINS |      |       | CONTAINS |         |         | May<br>Contain |         |              | CONTAINS |                    |
| Fruit                    |        |                           |             |          |      |       |          |         |         |                |         |              |          |                    |
| Cookies                  |        | CONTAINS                  |             |          |      |       |          |         |         |                |         |              |          |                    |
| Syrup Sponge             |        | CONTAINS                  |             | CONTAINS |      |       |          |         |         |                |         |              |          |                    |
| Ice Cream                |        |                           |             |          |      |       | CONTAINS |         |         |                |         |              |          |                    |
| Custard                  |        |                           |             |          |      |       | CONTAINS |         |         |                |         |              |          |                    |