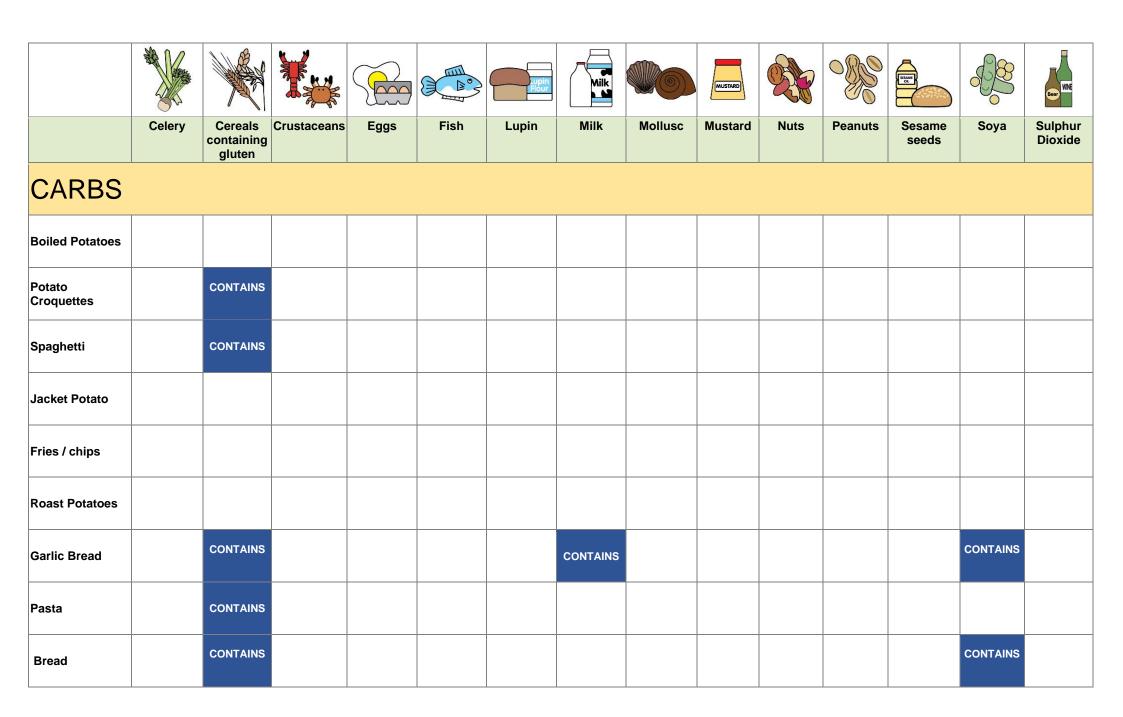

## DISHES AND THEIR ALLERGEN CONTENT – St Christopher Primary School - WEEK 3

| MAIN<br>DISHES           |        |                                 |             |          |          | Lupin<br>Flour | Milk     |         | MUSTARD |      |         | Hillian         |          | WNE                |
|--------------------------|--------|---------------------------------|-------------|----------|----------|----------------|----------|---------|---------|------|---------|-----------------|----------|--------------------|
|                          | Celery | Cereals<br>containing<br>gluten | Crustaceans | Eggs     | Fish     | Lupin          | Milk     | Mollusc | Mustard | Nuts | Peanuts | Sesame<br>seeds | Soya     | Sulphur<br>Dioxide |
| Sausage Roll             |        | CONTAINS                        |             |          |          |                | CONTAINS |         |         |      |         |                 | CONTAINS | CONTAINS           |
| Vegan Sausage<br>Roll    |        | CONTAINS                        |             |          |          |                |          |         |         |      |         |                 | CONTAINS |                    |
| Beef Meat Balls          |        |                                 |             |          |          |                |          |         |         |      |         |                 |          |                    |
| Tomato & Basil<br>Pasta  |        | CONTAINS                        |             |          |          |                |          |         |         |      |         |                 |          |                    |
| Beef Burger              |        | CONTAINS                        |             |          |          |                |          |         |         |      |         | MAY<br>CONTAIN  | CONTAINS | CONTAINS           |
| Chicken Burger           |        | CONTAINS                        |             |          |          |                |          |         |         |      |         | MAY<br>CONTAIN  |          |                    |
| Vegetable<br>Burger      |        | CONTAINS                        |             |          |          |                |          |         |         |      |         | MAY<br>CONTAIN  |          |                    |
| Roast Chicken            |        |                                 |             |          |          |                |          |         |         |      |         |                 |          |                    |
| Sage & Onion<br>Stuffing |        | CONTAINS                        |             |          |          |                |          |         |         |      |         |                 |          |                    |
| Quorn Roast              |        |                                 |             | CONTAINS |          |                | CONTAINS |         |         |      |         |                 |          |                    |
| Salmon Fishcake          |        | CONTAINS                        |             |          | CONTAINS |                |          |         |         |      |         |                 |          |                    |
| Mac 'n' Cheese           |        | CONTAINS                        |             |          |          |                | CONTAINS |         |         |      |         |                 |          |                    |