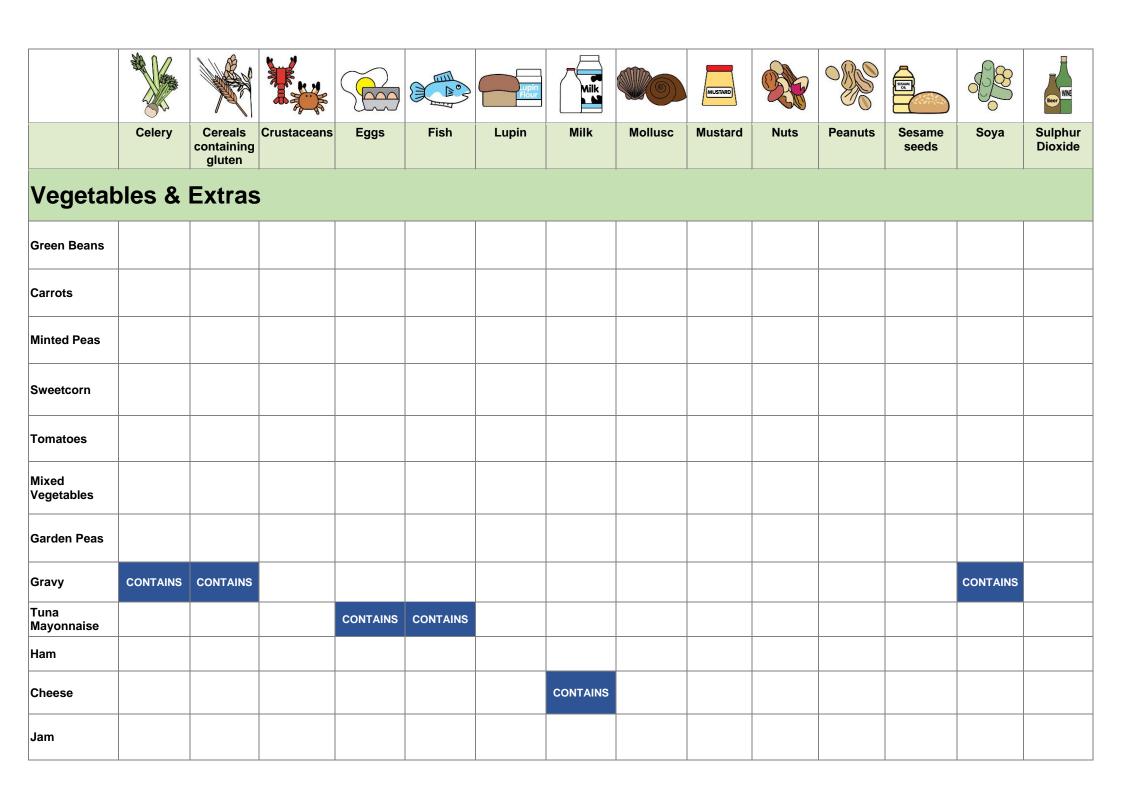

| DISHES                |        |                           |             |          | D.   | Lupin<br>Flour | Milk     |         | MUSTARD |      |         | SSLAM           |          | WNE                |
|-----------------------|--------|---------------------------|-------------|----------|------|----------------|----------|---------|---------|------|---------|-----------------|----------|--------------------|
|                       | Celery | Cereals containing gluten | Crustaceans | Eggs     | Fish | Lupin          | Milk     | Mollusc | Mustard | Nuts | Peanuts | Sesame<br>seeds | Soya     | Sulphur<br>Dioxide |
| Dessert               |        |                           |             |          |      |                |          |         |         |      |         |                 |          |                    |
| Apple Pie             |        | CONTAINS                  |             |          |      |                |          |         |         |      |         |                 |          |                    |
| Shortbread            |        | CONTAINS                  |             |          |      |                |          |         |         |      |         |                 |          |                    |
| Chocolate<br>Cupcake  |        | CONTAINS                  |             | CONTAINS |      |                |          |         |         |      |         |                 |          |                    |
| Mini Doughnuts        |        | CONTAINS                  |             | CONTAINS |      |                | CONTAINS |         |         |      |         |                 | CONTAINS |                    |
| Lemon Drizzle<br>Cake |        | CONTAINS                  |             | CONTAINS |      |                |          |         |         |      |         |                 |          |                    |
| Fresh Fruit Salad     |        |                           |             |          |      |                |          |         |         |      |         |                 |          |                    |
| Vanilla Ice<br>Cream  |        |                           |             |          |      |                | CONTAINS |         |         |      |         |                 |          |                    |
| Fruit Crumble         |        | CONTAINS                  |             |          |      |                |          |         |         |      |         |                 |          |                    |
| Orange Jelly          |        |                           |             |          |      |                |          |         |         |      |         |                 |          |                    |
| Custard               |        |                           |             |          |      |                | CONTAINS |         |         |      |         |                 |          |                    |

| DISHES                                    |        |                           |             |                | D.       | Lupin<br>Flour | Milk           |         | MUSTARD        |      |         | State        |                | WNE Beer WNE       |
|-------------------------------------------|--------|---------------------------|-------------|----------------|----------|----------------|----------------|---------|----------------|------|---------|--------------|----------------|--------------------|
|                                           | Celery | Cereals containing gluten | Crustaceans | Eggs           | Fish     | Lupin          | Milk           | Mollusc | Mustard        | Nuts | Peanuts | Sesame seeds | Soya           | Sulphur<br>Dioxide |
| Desserts cont                             |        |                           |             |                |          |                |                |         |                |      |         |              |                |                    |
| Cheese &<br>Crackers                      |        | CONTAINS                  |             | MAY<br>CONTAIN |          |                | CONTAINS       |         |                |      |         |              | MAY<br>CONTAIN |                    |
| Yoghurt                                   |        |                           |             |                |          |                | CONTAINS       |         |                |      |         |              |                |                    |
| St Christophers Pack Lunches              |        |                           |             |                |          |                |                |         |                |      |         |              |                |                    |
| Ham<br>Sandwich/Wrap                      |        | CONTAINS                  |             |                |          |                |                |         |                |      |         |              | CONTAINS       |                    |
| Tuna<br>Sandwich/Wrap                     |        | CONTAINS                  |             | CONTAINS       | CONTAINS |                |                |         |                |      |         |              | CONTAINS       |                    |
| Cheese<br>Sandwich/Wrap                   |        | CONTAINS                  |             |                |          |                | CONTAINS       |         |                |      |         |              | CONTAINS       |                    |
| Seabrook Crisps<br>Cheese & Onion         |        |                           |             |                |          |                | CONTAINS       |         |                |      |         |              |                |                    |
| KP Crisps-<br>cheese &<br>onion/beef      |        | MAY<br>CONTAIN            |             |                |          |                | CONTAINS       |         | MAY<br>CONTAIN |      |         |              | MAY<br>CONTAIN |                    |
| KP Crisps – salt<br>& vin/ready<br>salted |        | MAY<br>CONTAIN            |             |                |          |                | MAY<br>CONTAIN |         | MAY<br>CONTAIN |      |         |              | MAY<br>CONTAIN |                    |
| Everyday Ready<br>Salted Crisps           |        |                           |             |                |          |                |                |         |                |      |         |              |                |                    |