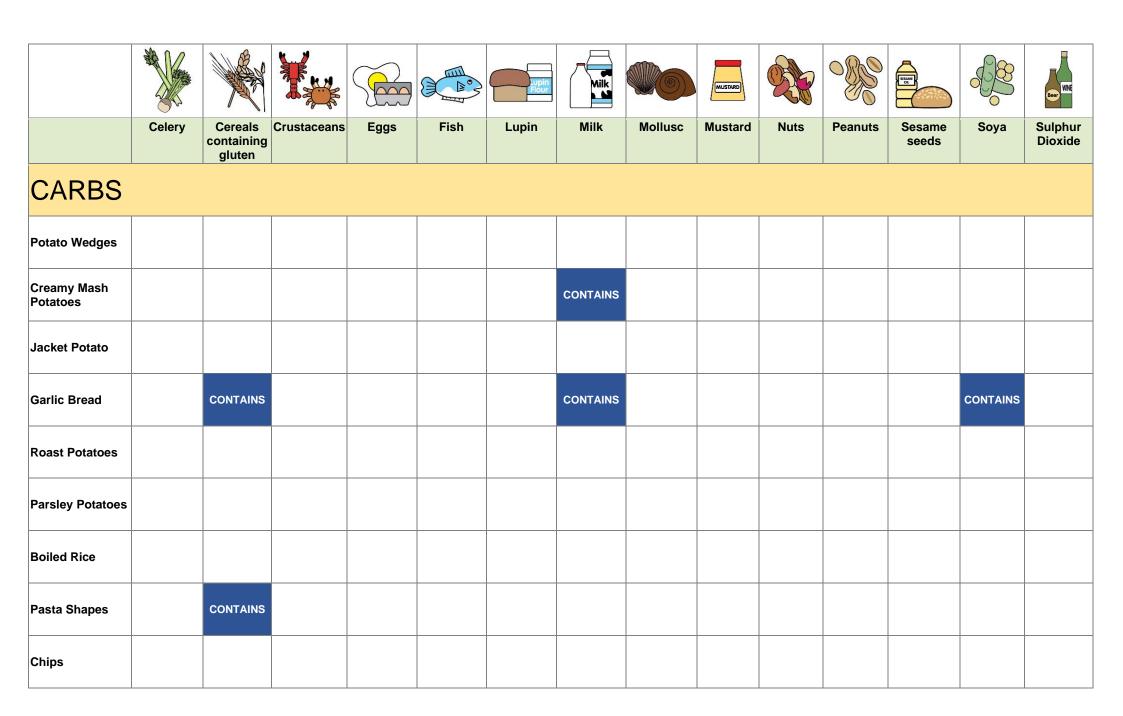

## DISHES AND THEIR ALLERGEN CONTENT – St Christopher Primary School - WEEK 1

| MAIN<br>DISHES                     |        |                                 |             |          |          | Lupin<br>Flour | Milk     |         | MUSTARD |      |         | SISAMA          |          | WNE                |
|------------------------------------|--------|---------------------------------|-------------|----------|----------|----------------|----------|---------|---------|------|---------|-----------------|----------|--------------------|
|                                    | Celery | Cereals<br>containing<br>gluten | Crustaceans | Eggs     | Fish     | Lupin          | Milk     | Mollusc | Mustard | Nuts | Peanuts | Sesame<br>seeds | Soya     | Sulphur<br>Dioxide |
| Pepperoni Pizza                    |        | CONTAINS                        |             |          |          |                | CONTAINS |         |         |      |         |                 |          |                    |
| Margherita Pizza                   |        | CONTAINS                        |             |          |          |                | CONTAINS |         |         |      |         |                 |          |                    |
| Beef Lasagne                       |        | CONTAINS                        |             | CONTAINS |          |                | CONTAINS |         |         |      |         |                 |          |                    |
| Vegetable<br>Lasagne               |        | CONTAINS                        |             | CONTAINS |          |                | CONTAINS |         |         |      |         |                 |          |                    |
| Mild Chicken<br>Curry              |        | CONTAINS                        |             |          |          |                |          |         |         |      |         |                 | CONTAINS |                    |
| Pesto Pasta<br>Salad               |        | CONTAINS                        |             |          |          |                |          |         |         |      |         |                 | CONTAINS |                    |
| Roast Gammon                       |        |                                 |             |          |          |                |          |         |         |      |         |                 |          |                    |
| Roast Quorn<br>Fillet              |        | CONTAINS                        |             |          |          |                |          |         |         |      |         |                 |          |                    |
| Fish Finger                        |        | CONTAINS                        |             |          | CONTAINS |                |          |         |         |      |         |                 |          |                    |
| Gluten Free<br>Vegetable<br>Burger |        |                                 |             |          |          |                |          |         |         |      |         |                 |          |                    |